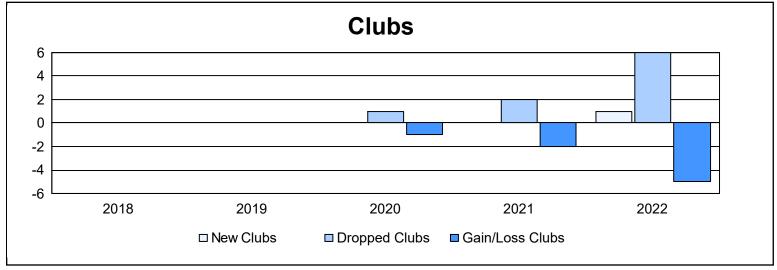

District 6 NE As of June 2022 Cumulative

| Year      | New<br>Clubs | Dropped<br>Clubs | Gain/<br>Loss<br>Clubs | New<br>Members | Charter<br>Members | Reinstate<br>Members | Transfer<br>Members | Total<br>Member<br>Added | Total<br>Members<br>Dropped | Gain/<br>Loss<br>Members |
|-----------|--------------|------------------|------------------------|----------------|--------------------|----------------------|---------------------|--------------------------|-----------------------------|--------------------------|
| 2017-2018 | 0            | 0                | 0                      | 100            | 0                  | 14                   | 3                   | 117                      | 128                         | -11                      |
| 2018-2019 | 0            | 0                | 0                      | 80             | 1                  | 14                   | 0                   | 95                       | 164                         | -69                      |
| 2019-2020 | 0            | 1                | -1                     | 75             | 0                  | 5                    | 2                   | 82                       | 110                         | -28                      |
| 2020-2021 | 0            | 2                | -2                     | 62             | 0                  | 11                   | 3                   | 76                       | 148                         | -72                      |
| 2021-2022 | 1            | 6                | -5                     | 86             | 40                 | 16                   | 7                   | 149                      | 158                         | -9                       |
| Average   | 0            | 2                | -2                     | 81             | 8                  | 12                   | 3                   | 104                      | 142                         | -38                      |