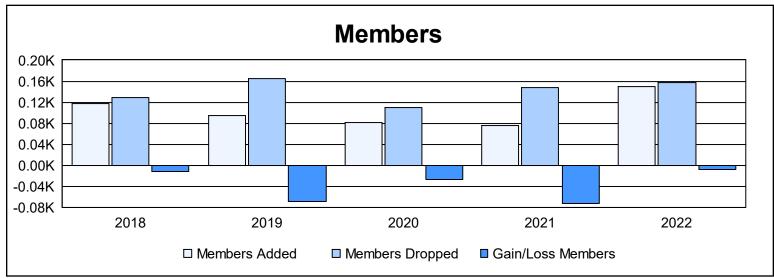

District 6 NE As of June 2022 Cumulative

| Year      | New<br>Clubs | Dropped<br>Clubs | Gain/<br>Loss<br>Clubs | New<br>Members | Charter<br>Members | Reinstate<br>Members | Transfer<br>Members | Total<br>Member<br>Added | Total<br>Members<br>Dropped | Gain/<br>Loss<br>Members |
|-----------|--------------|------------------|------------------------|----------------|--------------------|----------------------|---------------------|--------------------------|-----------------------------|--------------------------|
| 2017-2018 | 0            | 0                | 0                      | 100            | 0                  | 14                   | 3                   | 117                      | 128                         | -11                      |
| 2018-2019 | 0            | 0                | 0                      | 80             | 1                  | 14                   | 0                   | 95                       | 164                         | -69                      |
| 2019-2020 | 0            | 1                | -1                     | 75             | 0                  | 5                    | 2                   | 82                       | 110                         | -28                      |
| 2020-2021 | 0            | 2                | -2                     | 62             | 0                  | 11                   | 3                   | 76                       | 148                         | -72                      |
| 2021-2022 | 1            | 6                | -5                     | 86             | 40                 | 16                   | 7                   | 149                      | 158                         | -9                       |
| Average   | 0            | 2                | -2                     | 81             | 8                  | 12                   | 3                   | 104                      | 142                         | -38                      |